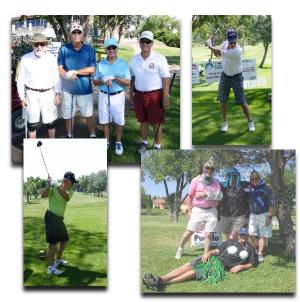

#### 2018 FORE! EDUCATION TOURNAMENT

1st Place Team Flight 1 – Pro Masters (Players Scott Alire, Chuck Trujillo, Bo Arguello & Victor Solano)

1st Place Team Flight 2 – Trane (Players Erick Kleven, Ken Hedrick, David Allen & Tom Herberg)

2<sup>nd</sup> Place Team Flight 1 – Wagner Equipment (Players Brian Gasperetti, Fred White, Kevin Casper & Frank Hill)

 $2^{\rm nd}$  Place Team Flight 2 – Stifel (Players Mark Kennedy, Steve Carter, Paul Beninati & Ryan Edwards)

3<sup>rd</sup> Place Team Flight 1 – Ent Mortgage Lending (Players Suzi Gradisar, Brad Shaw, Jeremy Hudson & Tony Sloan)

3<sup>rd</sup> Place Team Flight 2 – General Air (Players Sam Segura, Chad Parlett, Dave Montoya & Roger Wolfe)

Closest to the Pin Women - Patty Erjavec

Closest to the Pin Men - Sam Cortese

Straightest Drive Woman - Katie Kennedy

Straightest Drive Men - Bo Arguello

Last but Not Least Team - Team GCC

(Players Arnold Bernal, Mark Kelzer, David Phelps & Mike Montoya)